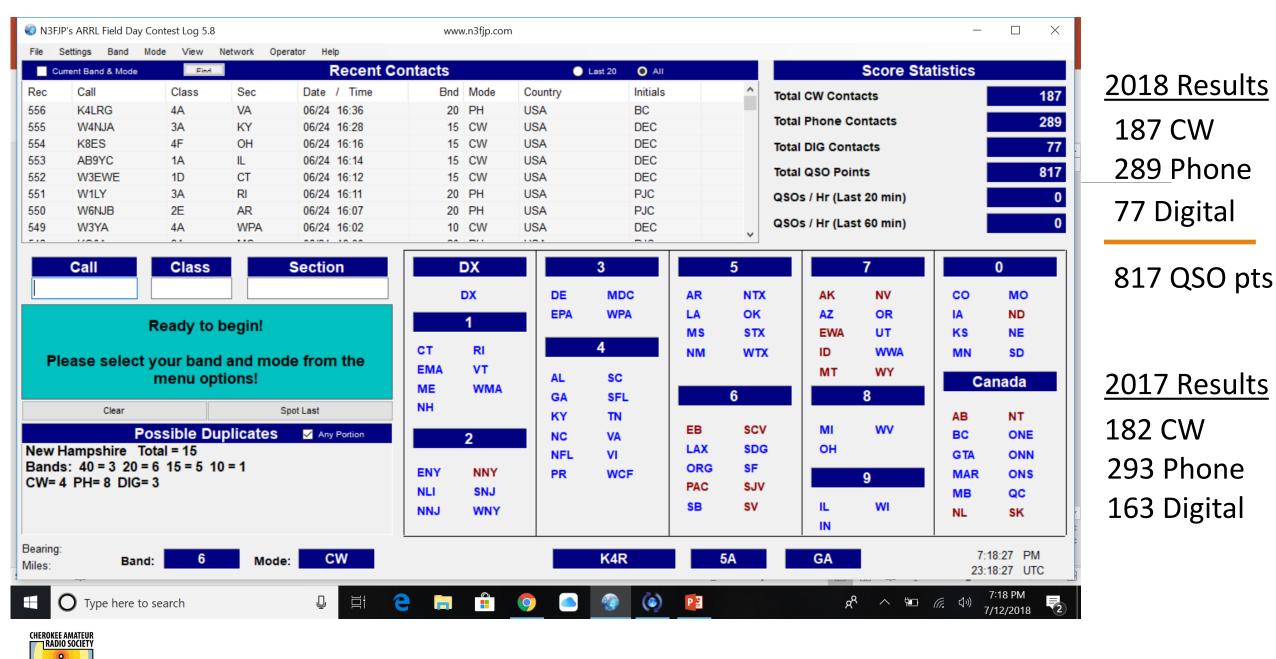

### Results

| <ul> <li>Generator</li> <li>Commercial mains</li> <li>Battery</li> <li>Solar</li> <li>Other (lis</li> <li>Power Multiplier (check only one):</li> <li>5 Watts or less and Battery powered = 5</li> <li>150 Watts or less = 2</li> <li>Over 150 Watts = 1</li> </ul> |                                              | Unau         | ldited     | score     | e is 346   | 64 poi   | nt       |
|---------------------------------------------------------------------------------------------------------------------------------------------------------------------------------------------------------------------------------------------------------------------|----------------------------------------------|--------------|------------|-----------|------------|----------|----------|
| Bonus Points claimed: Check each box as appropriate and include requi                                                                                                                                                                                               | d proof of points with your submission. Band | /Mode QSO    | Breakdo    | wn: ?     |            |          |          |
| All bonus points will be verified at ARRL HQ and added to your score.<br>I00% Emergency power ?                                                                                                                                                                     |                                              |              | W.         |           | igital     |          | hone     |
| <ul> <li>IOG% Energency power g</li> <li>Media Publicity ?</li> </ul>                                                                                                                                                                                               | 16                                           | QSOs<br>Om 0 | Pwr(W)     | QSOs<br>0 |            |          | P        |
| <ul> <li>Public Location ?</li> </ul>                                                                                                                                                                                                                               |                                              | Om 0         | 100<br>100 | 0         | 100<br>100 | 2<br>44  | 10<br>10 |
| <ul> <li>Public Information Table ?</li> </ul>                                                                                                                                                                                                                      |                                              | 0<br>0m 91   | 100        | 17        | 100        | 44<br>76 | 10       |
| Formal message to ARRL SM/SEC ?                                                                                                                                                                                                                                     |                                              | 0m 75        | 100        | 58        | 100        | 98       | 10       |
| W1AW Field Day Message ?                                                                                                                                                                                                                                            |                                              | 5m 4         | 100        | 0         | 100        | 90<br>66 | 10       |
| Formal messages handled ? — No.10                                                                                                                                                                                                                                   |                                              | 0m 17        | 100        | 2         | 100        | 3        | 10       |
| Natural power QSOs completed ?                                                                                                                                                                                                                                      |                                              | 5m           | 100        | 2         | 100        | 5        |          |
| ✓ Site Visit by invited elected official ?                                                                                                                                                                                                                          |                                              | 2m           |            |           |            |          |          |
| Site Visit by invited served agency official ?                                                                                                                                                                                                                      |                                              | 25           |            |           |            |          |          |
| ✓ Youth participation ?                                                                                                                                                                                                                                             | Oth                                          |              |            |           |            |          |          |
| Number of youth participants who completed at least 1 QSO:                                                                                                                                                                                                          | Satel                                        |              |            |           |            |          |          |
| Total number of youth participants:                                                                                                                                                                                                                                 | outer                                        |              |            |           |            |          |          |
| Educational activity ?     Casial markin ?                                                                                                                                                                                                                          |                                              |              |            |           |            |          |          |
| Social media ?                                                                                                                                                                                                                                                      |                                              |              |            |           |            |          |          |
| Safety officer ?                                                                                                                                                                                                                                                    |                                              |              |            |           |            |          |          |
| Note: Bonus points for satellite QSO, GOTA QSOs and web submission wi<br>entered elsewhere on this form.                                                                                                                                                            | be automatically determined from info        |              |            |           |            |          |          |