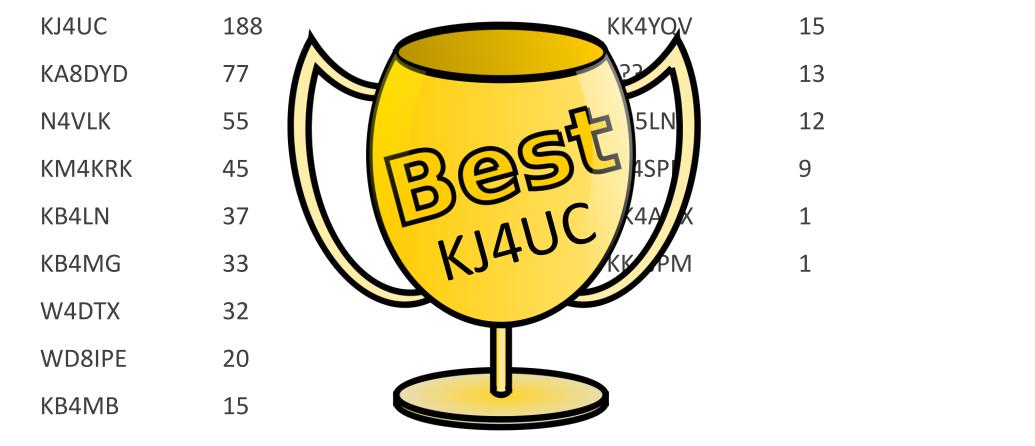

|                                              |              |            |           |            |          |          |
| Note: Bonus points for satellite QSO, GOTA QSOs and web submission wi<br>entered elsewhere on this form.                                                                                                                                                            | be automatically determined from info        |              |            |           |            |          |          |



CHEROKEE AMATEUR RADIO SOCIETY WX4CAR

#### Contacts by Operator





#### Lessons Learned -Location



- ✓ The new site was good for
  - ✓ Bathrooms
  - ✓ Adequate commercial power
  - ✓ Public area that attracted visitors
  - ✓ Lot's space for antennas
  - ✓ Altitude
- Problems with the location
  - ✓ No trees, forced to use poles for antennas
  - ✓ No shade, had to provide our own
  - ✓ RF interference in the middle of the night. Seemed to coincide with the sprinkler system.



### Lessons Learned - Setup

•What worked well?

- Location of stations and food tent worked pretty well
- o GOTA Station and info tent was in the right place
- Hard wired network seemed to work flawless versus WiFi.
- Generators and power distribution worked well

• What didn't work so well?

- RF Interference between stations. Most noticed with CW and digital modes
  - Possib